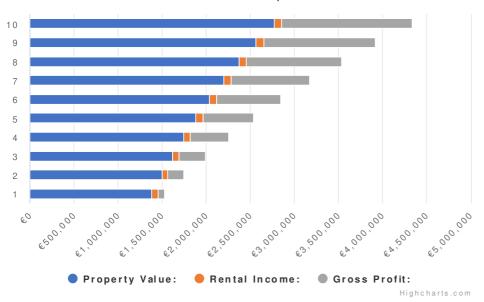

1,385,000.00 €

10 Year Investment Forecast

| Year: | Property Value: | Rental Income: | Gross Profit: |
|-------|-----------------|----------------|---------------|
| 1     | €1,385,000.00   | €69,250.00     | €69,250       |
| 2     | €1,495,800.00   | €71,327.50     | €182,128      |
| 3     | €1,615,464.00   | €73,467.33     | €303,931      |
| 4     | €1,744,701.12   | €75,671.34     | €435,372      |
| 5     | €1,884,277.21   | €77,941.49     | €577,219      |
| 6     | €2,035,019.39   | €80,279.73     | €730,299      |
| 7     | €2,197,820.94   | €82,688.12     | €895,509      |
| 8     | €2,373,646.61   | €85,168.77     | €1,073,815    |
| 9     | €2,563,538.34   | €87,723.83     | €1,266,262    |
| 10    | €2,768,621.41   | €90,355.54     | €1,473,977    |

## Inputs: Property Purchase Price: €1,385,000.00 Expected Rental Income: 5.00% Annual Appreciation rate: 8.00% Rental Income Growth: 3.00%