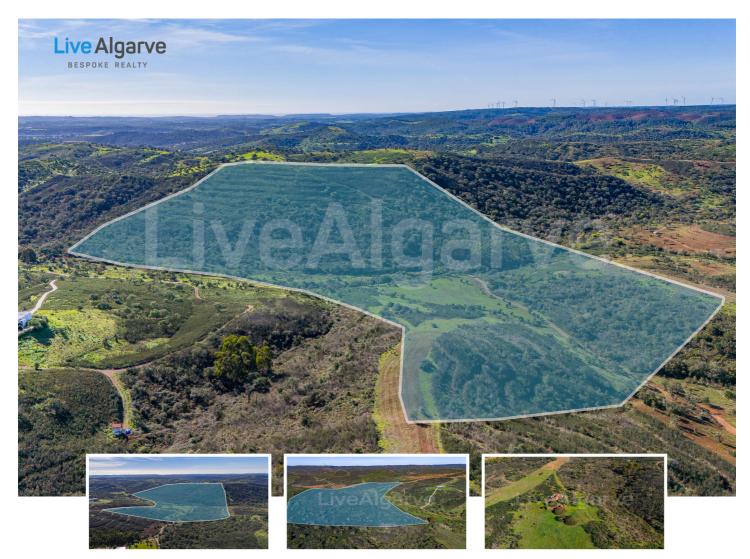

## **Property Description**

Escape to a realm of serenity and endless possibilities on this expansive 23-hectare country estate "Herdade Sernadinha". Here, the canvas of nature awaits your dream home. You are away from the hustle and bustle; the enchanting property offers seclusion, privacy and untapped potential for exploration.

The farm sprawls across 23 hectares and boasts registered ruins classified as urban building (277m<sup>2</sup>), unlocking the potential for new construction. Positioned just 12 km from the vibrant city of <u>Lagos</u> on the captivating West Algarve Coast, it resides near the charming village of Bensafrim.