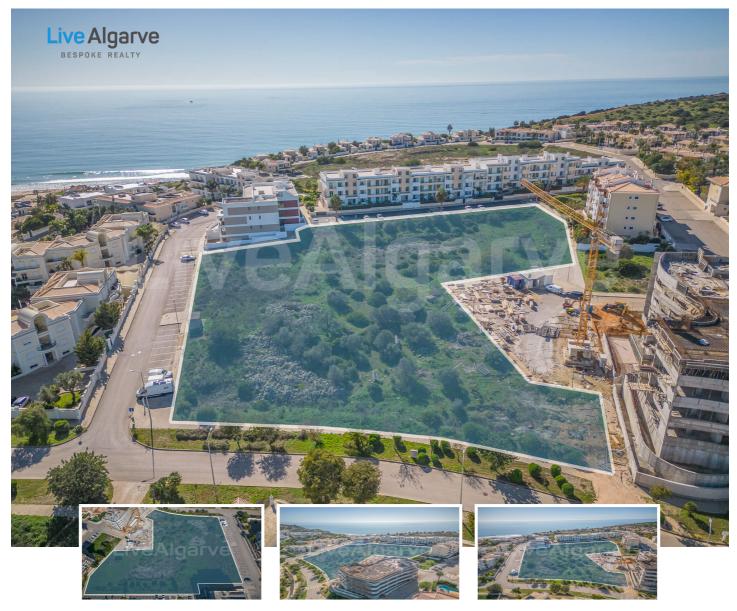

NEAR BEACH | A 9,068m² Big Construction Plot in Prime Location at Porto de Mós for Sale - Lagos

Let's have a look-see at the key features!

**LOCATION:** At a fabulous location, this building land is a testament to the allure of Lagos in the Algarve. The charm of the surroundings adds an extra layer of appeal, creating a unique investment opportunity in one of the most sought-after areas in Portugal, only a few steps from the famous Porto de Mós Beach.

**BEACH PROXIMITY:** A short walk from the Porto de Mos beach adds a layer of desirability to this property. Residents and visitors alike can enjoy the convenience of easy access to the sun-kissed shores of the Algarve, enhancing the overall lifestyle quotient.