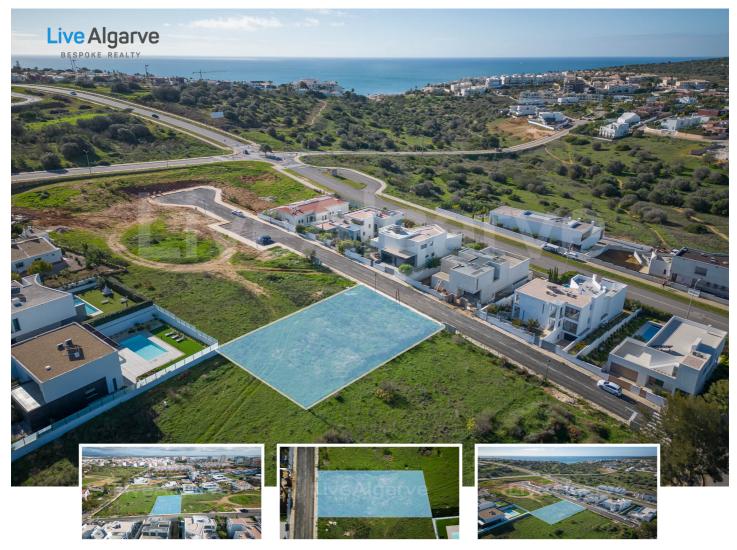

## **Property Description**

Were you dreaming of a tranquil haven nestled in the coastal town of Lagos? This plot awaits your vision! The 804m2 urban oasis on a peaceful cul-de-sac promises the perfect canvas for your dream residence.

With a deployment area 250m2 and a generous gross construction area of 295m2, let your imagination run wild as you craft the perfect home tailored to your desires. Seize the opportunity to build your house in a serene residential area, surrounded by upscale luxury properties that elevate the essence of community living.

Embrace the allure of convenience with the stunning Port de Mós beach just a stroll away. Revel in the proximity to all amenities and services, ensuring a lifestyle of comfort and ease. Plus, with a mere 60-minute journey to the Faro International Airport (FAO), your urban retreat remains well-connected to the world.