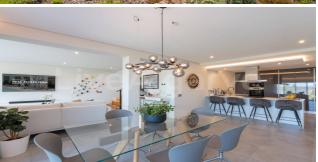

## **Property Description**

Live Algarve Realty is pleased to present a stylish townhouse with a magnificent outdoor space overlooking the Arade River and Portimão skyline.

SIZE & FEATURES: You can expect all the comforts of a modern, high-end building of 180m2. The estate is spread over two levels, with the open-plan living-dining-kitchen area on the ground floor and all bedrooms, one of which is en-suite, upstairs. The rooms connect directly to spacious terraces through floor-to-ceiling sliding doors.

The building is flooded with natural light, providing a beautiful Mediterranean feel. The fully equipped kitchen boasts electric appliances made in Germany by Bosch. A Balness Spa Jacuzzi awaits you on the fantastic roof terrace, offering breathtaking views over the river. The condominium features a lovely infinity pool in a well-kept landscaped garden.