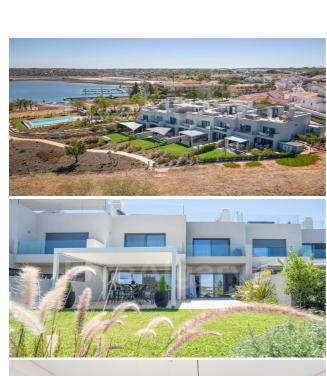

## **Property Description**

Live Algarve Realty is pleased to present a stylish townhouse with a magnificent outdoor space overlooking the Arade River and Portimão skyline.

SIZE & FEATURES: You can expect all the comforts of a modern, high-end building of 180m2. The estate is spread over two levels, with the open-plan living-dining-kitchen area on the ground floor and all bedrooms, one of which is en-suite, upstairs. The rooms connect directly to spacious terraces through floor-to-ceiling sliding doors.

The building is flooded with natural light, providing a beautiful Mediterranean feel. The fully equipped kitchen boasts electric appliances made in Germany by Bosch. A Balness Spa Jacuzzi awaits you on the fantastic roof terrace, offering breathtaking views over the river. The condominium features a lovely infinity pool in a well-kept landscaped garden.

LOCATION: Experience luxurious living at Ferragudo Arade Riverside. This exclusive residential haven near Lagoa and the city of Portimão offers breathtaking vistas, world-class amenities, and an unparalleled waterfront lifestyle. Every detail has been meticulously crafted to attract discerning buyers seeking an extraordinary escape.