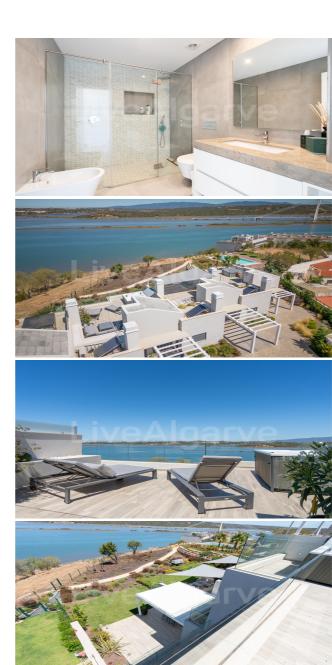

The building is flooded with natural light, providing a beautiful Mediterranean feel. The fully equipped kitchen boasts electric appliances made in Germany by Bosch. A Balness Spa Jacuzzi awaits you on the fantastic roof terrace, offering breathtaking views over the river. The condominium features a lovely infinity pool in a well-kept landscaped garden.

LOCATION: Experience luxurious living at Ferragudo Arade Riverside. This exclusive residential haven near Lagoa and the city of Portimão offers breathtaking vistas, world-class amenities, and an unparalleled waterfront lifestyle. Every detail has been meticulously crafted to attract discerning buyers seeking an extraordinary escape.