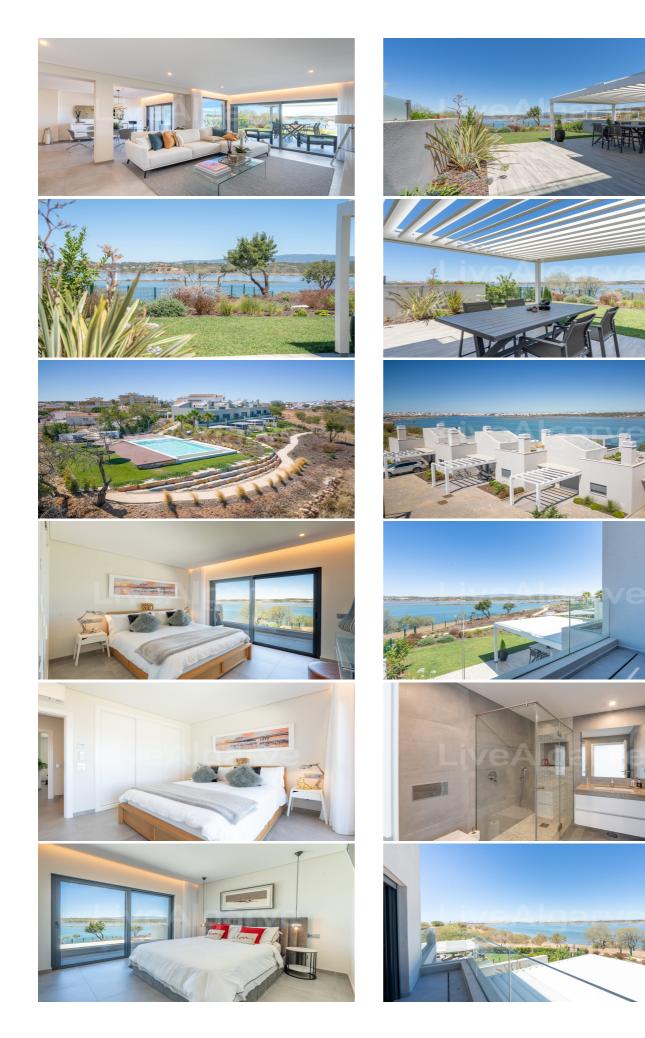

## **Property Description**

Live Algarve Realty is pleased to present a stylish townhouse with a magnificent outdoor space overlooking the Arade River and Portimão skyline.

SIZE & FEATURES: You can expect all the comforts of a modern, high-end building of 180m2. The estate is spread over two levels, with the open-plan living-dining-kitchen area on the ground floor and all bedrooms, one of which is en-suite, upstairs. The rooms connect directly to spacious terraces through floor-to-ceiling sliding doors.

The building is flooded with natural light, providing a beautiful Mediterranean feel. The fully equipped kitchen boasts electric appliances made in Germany by Bosch. A Balness Spa Jacuzzi awaits you on the fantastic roof terrace, offering breathtaking views over the river. The condominium features a lovely infinity pool in a well-kept landscaped garden.

LOCATION: Experience luxurious living at Ferragudo Arade Riverside. This exclusive residential haven near Lagoa and the city of Portimão offers breathtaking vistas, world-class amenities, and an unparalleled waterfront lifestyle. Every detail has been meticulously crafted to attract discerning buyers seeking an extraordinary escape.