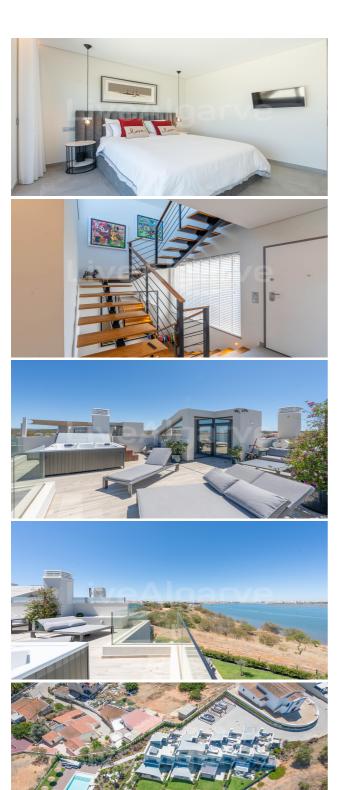

## **Property Description**

Live Algarve Realty is pleased to present a stylish townhouse with a magnificent outdoor space overlooking the Arade River and Portimão skyline.

SIZE & FEATURES: You can expect all the comforts of a modern, high-end building of 180m2. The estate is spread over two levels, with the open-plan living-dining-kitchen area on the ground floor and all bedrooms, one of which is en-suite, upstairs. The rooms connect directly to spacious terraces through floor-to-ceiling sliding doors.

The building is flooded with natural light, providing a beautiful Mediterranean feel. The fully equipped kitchen boasts electric appliances made in Germany by Bosch. A Balness Spa Jacuzzi awaits you on the fantastic roof terrace, offering breathtaking views over the river. The condominium features a lovely infinity pool in a well-kept landscaped garden.