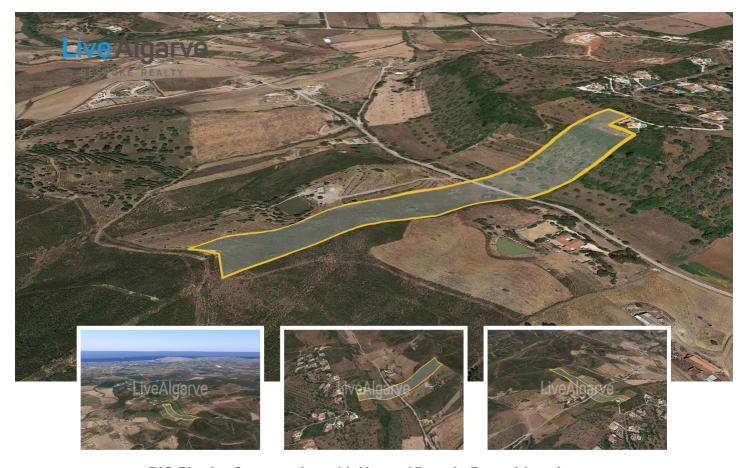

BIG Plot for Construction with Nature Views in Bensafrim - Lagos

280,000 €

SIZE. This vast plot of 34400 m² with orientation south and a buildable area of 300 m² is offered for sale. There is still an 80 m² ruin of a former farmhouse. Your newly built villa will admire the beautiful pastoral views. Living here, you will get maximum peace of mind and not worry about your high degree of privacy, comfort, and security. If you are interested in agriculture and animal husbandry, this property is also ideally suited.