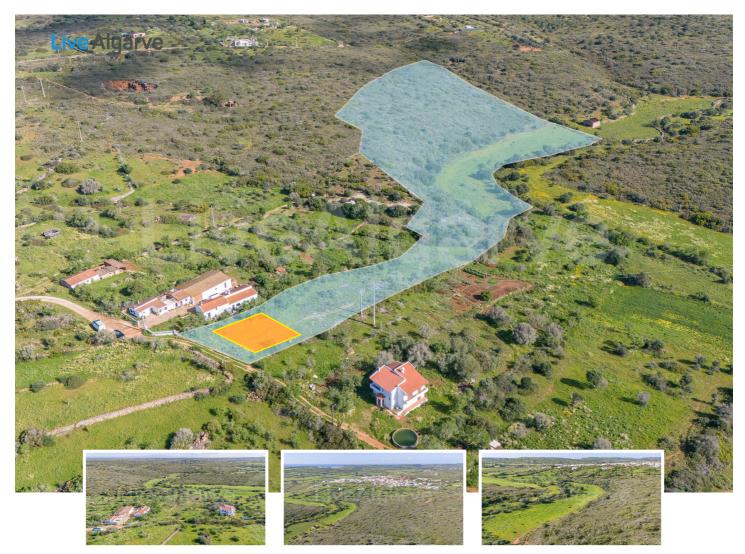

## **Property Description**

Imagine the possibilities of your dream home, set amidst untouched nature in the Algarve! This urban plot, spanning over 3,2 hectares near the picturesque village of Almádena, is a blank canvas ready for your unique vision.

With a recently approved building project ready to kick-start construction, seize the opportunity to craft your ideal villa spanning 250m<sup>2</sup>. Embrace the serenity of countryside living while just moments away from all amenities, golf resorts, the sandy shores of Praia da Luz, Burgau and many other famous beaches of this West Algarve region. For those craving the vibrant energy of city life, the bustling town of <u>Lagos</u> is a short drive. You reach the International Faro (FAO) Airport in ca. 1 hour.