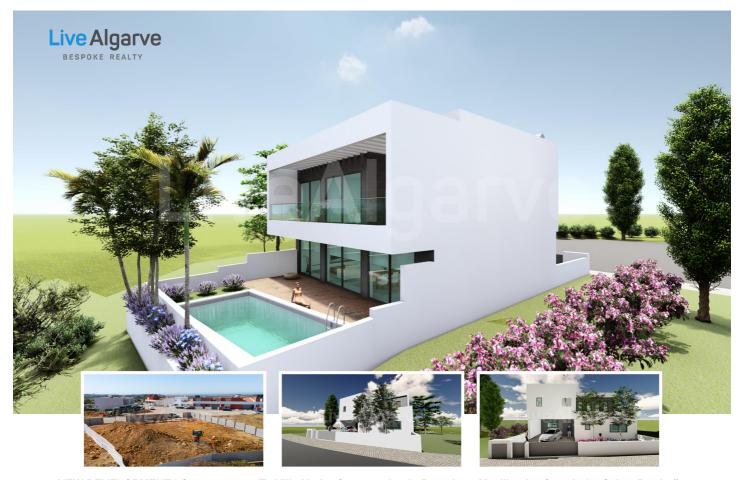

#### **Property Description**

Positioned in the peaceful enclave of Pontalgar, Mexilhoeira Grande, this modern 4-bedroom villa is currently under construction. It offers a combination of architectural clarity, scenic countryside and sea views, as well as lifestyle adaptability. With completion estimated for May 2026, the property provides an opportunity for early buyers to customize interior finishes according to their taste and needs.

#### **Elegant Design with Functional Space**

The house is structured across two levels, with a total built area of 200 m² on a 268 m² plot. Its layout is conceived with spatial economy and flow in mind. The ground floor features a seamless integration of living, dining, and kitchen areas, framed by expansive glazed surfaces that invite natural light and open directly onto the pool terrace. This level also features a separate pantry, a guest bathroom, and a double bedroom with a private en-suite shower room, providing flexible accommodation for guests or multi-generational living.

On the upper floor, three additional double bedrooms, all en-suite and with direct access to a balcony facing southward toward the sea and countryside. A dedicated walk-in wardrobe enhances the main suite.

#### **Outdoor Living and Orientation**

A key feature of this villa is its orientation, which ensures optimal light distribution throughout the day. The outdoor area features a swimming pool and private parking within the fully enclosed grounds, striking a balance between relaxation and practicality. Built-in wardrobes and efficient interior planning further underscore the attention to detail in this project.