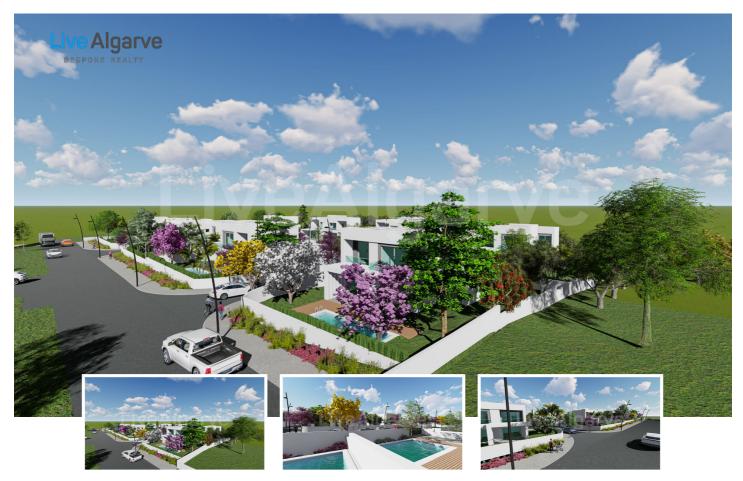

Ten carefully planned building plots are available, each with an approved architectural design for a contemporary villa with 3 or 4 bedrooms, private gardens, and a swimming pool.

#### Plot & Build Details

- Plot sizes from 414 m² to 1,059 m²
- Build areas from 144 m² to 184 m²
- Asking Prices between €310.000 and €430.000
- Projects approved for 3 or 4 bedrooms
- Two floors above ground + one lower ground floor
- · Option for a private pool and landscaped garden
- Detached and linked villa options available (6 detached, 4 semi-detached)
- Modern designs maximise natural light and indoor-outdoor living

These plots are part of a low-density urbanisation designed to blend with the natural surroundings. Each home benefits from countryside views and the quiet charm of a residential enclave.