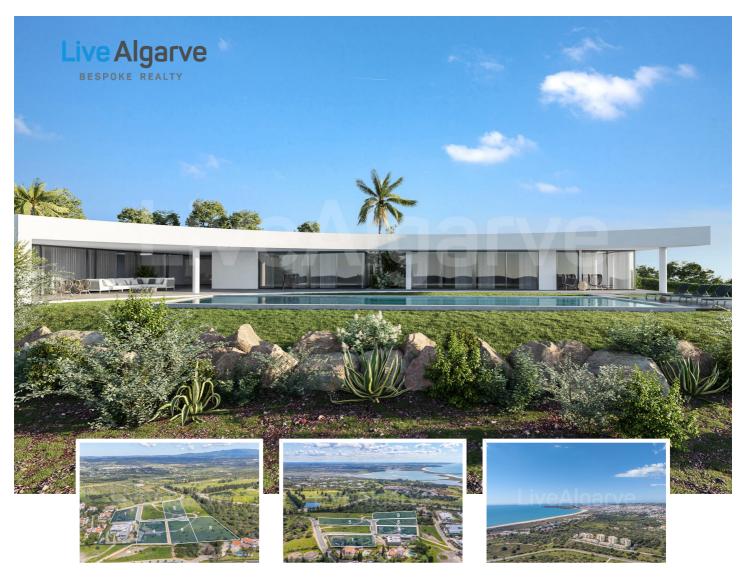

## Prime Location with Breathtaking Sea Views!

Our LiveAlgarve Realty Team is thrilled to promote this exceptional building plot in a lush area overlooking Meia Praia Beach Bay. This is an attractive opportunity to create a luxury residence with panoramic sea views. This prime development is adjacent to the prestigious Palmares Golf & Beach Resort and ensures privacy, exclusivity, and natural beauty. The vibrant city of Lagos, with its stylish Marina, restaurants, and cultural hot spots, is a five-minute drive away.

A Prestigious Development with Guaranteed Sea Views

Alto da Meia Praia is designed to the highest standards of contemporary architecture, combining elegance with modern living. This plot spans 3,218 m² and allows for a villa with a construction area of 411 m² (version without basement), plus terraces, a garage, outdoor areas and a swimming pool. The development regulations ensure long-term investment value by maintaining a cohesive, high-quality aesthetic. Villas in this urbanization are limited to one floor plus a basement, with a strategic layout ensuring uninterrupted sea views. Unlike many developments, this urbanization does not have condominium fees.

## Luxury T4 Villa Project (Note: Construction costs are not included in the asking price)

This project presents a thoughtfully designed ultra-modern T4 villa, available in 2 layouts: with or without a basement. The villa features high-end materials, premium finishes, and cutting-edge home technology.